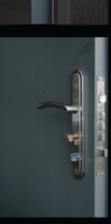

### **Security Doors**

Frame Size Dimensions

2090x890mm 2090x990mm

Specifications

No threshold (flat base)
Anti jenny stud
Grey primer Finish
Stainless Steel Hinges
Door Skin 1.4mm
Door Frame Skin 0.8mm
Frame 1.4mm
Door Core Insulation: PU Foam Injected
10 point Locking System