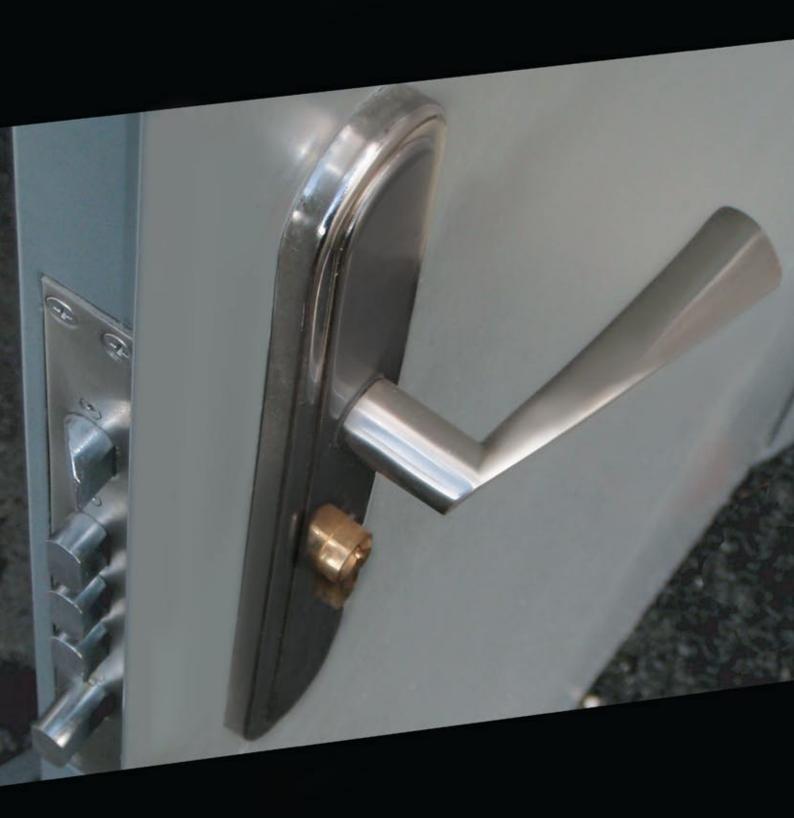

### **Security Doors**

Frame Size Dimensions

2090x890mm 2090x990mm

Specifications

No threshold (flat base)
Anti jenny stud
Grey primer Finish
Stainless Steel Hinges
Door Skin 1.4mm
Door Frame Skin 0.8mm
Frame 1.4mm
Door Core Insulation: PU Foam Injected
10 point Locking System