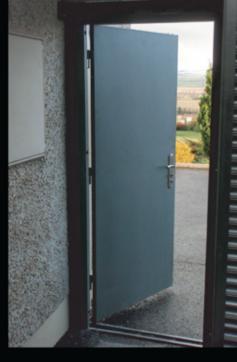

## **Fire Doors**

Frame Size Dimensions

2090x890mm

2090x990mm 2090x1100mm

Specifications

No threshold (flat base) Anti jenny stud Stainless steel push bar Grey primer Finish Stainless Steel Hinges Door Skin 1.4mm Door Frame Skin 0.8mm Frame 1.4mm

Door Core Insulation: PU Foam Injected

61mins Fire Rated

| А    | В    | С    | D    |
|------|------|------|------|
| 890  | 790  | 2040 | 2090 |
| 990  | 890  | 2040 | 2090 |
| 1100 | 1000 | 2040 | 2090 |