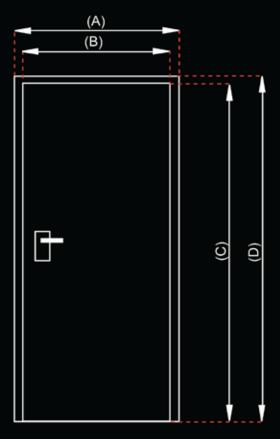

Door Core Insulation: PU Foam Injected

61mins Fire Rated

| А    | В    | С    | D    |
|------|------|------|------|
| 890  | 790  | 2040 | 2090 |
| 990  | 890  | 2040 | 2090 |
| 1100 | 1000 | 2040 | 2090 |

| А   | В   | С    | D    |
|-----|-----|------|------|
| 890 | 790 | 2040 | 2090 |
| 990 | 890 | 2040 | 2090 |

Our full collection includes: