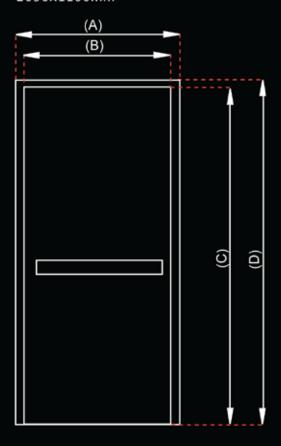

## **Fire Doors**

Frame Size Dimensions

2090x890mm

2090x990mm 2090x1100mm

Specifications

No threshold (flat base) Anti jenny stud Stainless steel push bar Grey primer Finish Stainless Steel Hinges Door Skin 1.4mm Door Frame Skin 0.8mm Frame 1.4mm

Door Core Insulation: PU Foam Injected

61mins Fire Rated

| А    | В    | С    | D    |
|------|------|------|------|
| 890  | 790  | 2040 | 2090 |
| 990  | 890  | 2040 | 2090 |
| 1100 | 1000 | 2040 | 2090 |

### **Security Doors**

Frame Size Dimensions

2090x890mm 2090x990mm

Specifications

No threshold (flat base)
Anti jenny stud
Grey primer Finish
Stainless Steel Hinges
Door Skin 1.4mm
Door Frame Skin 0.8mm
Frame 1.4mm
Door Core Insulation: PU Foam Injected
10 point Locking System

| А   | В   | С    | D    |
|-----|-----|------|------|
| 890 | 790 | 2040 | 2090 |
| 990 | 890 | 2040 | 2090 |

Our full collection includes: